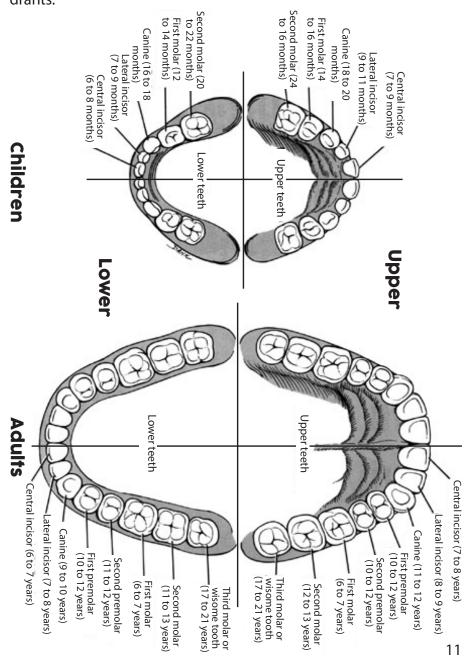

## SIMPLIFIED TABLE OF ROUTINE DENTAL COSTS

| EXAM                                                                                                                                                                                                                                                                                                                                                                                                                                                                                                                                                                                                                                                                                                                                                                                                                                                                                                                                                                                                                                                                                                                                                                                                                                                                                                                                                                                                                                                                                                                                                                                                                                                                                                                                                                                                                                                                                                                                                                                                                                                                                                                          | Suggested price                         |  |  |
|-------------------------------------------------------------------------------------------------------------------------------------------------------------------------------------------------------------------------------------------------------------------------------------------------------------------------------------------------------------------------------------------------------------------------------------------------------------------------------------------------------------------------------------------------------------------------------------------------------------------------------------------------------------------------------------------------------------------------------------------------------------------------------------------------------------------------------------------------------------------------------------------------------------------------------------------------------------------------------------------------------------------------------------------------------------------------------------------------------------------------------------------------------------------------------------------------------------------------------------------------------------------------------------------------------------------------------------------------------------------------------------------------------------------------------------------------------------------------------------------------------------------------------------------------------------------------------------------------------------------------------------------------------------------------------------------------------------------------------------------------------------------------------------------------------------------------------------------------------------------------------------------------------------------------------------------------------------------------------------------------------------------------------------------------------------------------------------------------------------------------------|-----------------------------------------|--|--|
| Complete dental examination (1st visit and/o                                                                                                                                                                                                                                                                                                                                                                                                                                                                                                                                                                                                                                                                                                                                                                                                                                                                                                                                                                                                                                                                                                                                                                                                                                                                                                                                                                                                                                                                                                                                                                                                                                                                                                                                                                                                                                                                                                                                                                                                                                                                                  | r every 5 years) 84 - 138 \$            |  |  |
| Follow-up examination                                                                                                                                                                                                                                                                                                                                                                                                                                                                                                                                                                                                                                                                                                                                                                                                                                                                                                                                                                                                                                                                                                                                                                                                                                                                                                                                                                                                                                                                                                                                                                                                                                                                                                                                                                                                                                                                                                                                                                                                                                                                                                         | 43 - 82 \$                              |  |  |
| Emergency examination                                                                                                                                                                                                                                                                                                                                                                                                                                                                                                                                                                                                                                                                                                                                                                                                                                                                                                                                                                                                                                                                                                                                                                                                                                                                                                                                                                                                                                                                                                                                                                                                                                                                                                                                                                                                                                                                                                                                                                                                                                                                                                         | 42 \$                                   |  |  |
| Specific examination                                                                                                                                                                                                                                                                                                                                                                                                                                                                                                                                                                                                                                                                                                                                                                                                                                                                                                                                                                                                                                                                                                                                                                                                                                                                                                                                                                                                                                                                                                                                                                                                                                                                                                                                                                                                                                                                                                                                                                                                                                                                                                          | 42 \$                                   |  |  |
| X-RAYS (as needed for diagnostic                                                                                                                                                                                                                                                                                                                                                                                                                                                                                                                                                                                                                                                                                                                                                                                                                                                                                                                                                                                                                                                                                                                                                                                                                                                                                                                                                                                                                                                                                                                                                                                                                                                                                                                                                                                                                                                                                                                                                                                                                                                                                              |                                         |  |  |
| 1-2 images, between teeth or of a tooth and its                                                                                                                                                                                                                                                                                                                                                                                                                                                                                                                                                                                                                                                                                                                                                                                                                                                                                                                                                                                                                                                                                                                                                                                                                                                                                                                                                                                                                                                                                                                                                                                                                                                                                                                                                                                                                                                                                                                                                                                                                                                                               |                                         |  |  |
| 1 image, entire mouth                                                                                                                                                                                                                                                                                                                                                                                                                                                                                                                                                                                                                                                                                                                                                                                                                                                                                                                                                                                                                                                                                                                                                                                                                                                                                                                                                                                                                                                                                                                                                                                                                                                                                                                                                                                                                                                                                                                                                                                                                                                                                                         | 78 \$                                   |  |  |
| CLEANING                                                                                                                                                                                                                                                                                                                                                                                                                                                                                                                                                                                                                                                                                                                                                                                                                                                                                                                                                                                                                                                                                                                                                                                                                                                                                                                                                                                                                                                                                                                                                                                                                                                                                                                                                                                                                                                                                                                                                                                                                                                                                                                      | Suggested price                         |  |  |
| Children's cleaning                                                                                                                                                                                                                                                                                                                                                                                                                                                                                                                                                                                                                                                                                                                                                                                                                                                                                                                                                                                                                                                                                                                                                                                                                                                                                                                                                                                                                                                                                                                                                                                                                                                                                                                                                                                                                                                                                                                                                                                                                                                                                                           | 46 \$                                   |  |  |
| Cleaning for a child with both adult and baby to                                                                                                                                                                                                                                                                                                                                                                                                                                                                                                                                                                                                                                                                                                                                                                                                                                                                                                                                                                                                                                                                                                                                                                                                                                                                                                                                                                                                                                                                                                                                                                                                                                                                                                                                                                                                                                                                                                                                                                                                                                                                              |                                         |  |  |
| Adult cleaning                                                                                                                                                                                                                                                                                                                                                                                                                                                                                                                                                                                                                                                                                                                                                                                                                                                                                                                                                                                                                                                                                                                                                                                                                                                                                                                                                                                                                                                                                                                                                                                                                                                                                                                                                                                                                                                                                                                                                                                                                                                                                                                | 67 \$                                   |  |  |
| Fluoride treatment                                                                                                                                                                                                                                                                                                                                                                                                                                                                                                                                                                                                                                                                                                                                                                                                                                                                                                                                                                                                                                                                                                                                                                                                                                                                                                                                                                                                                                                                                                                                                                                                                                                                                                                                                                                                                                                                                                                                                                                                                                                                                                            | 31 \$                                   |  |  |
| DENTAL SEALANTS                                                                                                                                                                                                                                                                                                                                                                                                                                                                                                                                                                                                                                                                                                                                                                                                                                                                                                                                                                                                                                                                                                                                                                                                                                                                                                                                                                                                                                                                                                                                                                                                                                                                                                                                                                                                                                                                                                                                                                                                                                                                                                               | Suggested price                         |  |  |
| First tooth, per mouth quadrant (see diagram)                                                                                                                                                                                                                                                                                                                                                                                                                                                                                                                                                                                                                                                                                                                                                                                                                                                                                                                                                                                                                                                                                                                                                                                                                                                                                                                                                                                                                                                                                                                                                                                                                                                                                                                                                                                                                                                                                                                                                                                                                                                                                 |                                         |  |  |
| Additional teeth in the same mouth quadrant,                                                                                                                                                                                                                                                                                                                                                                                                                                                                                                                                                                                                                                                                                                                                                                                                                                                                                                                                                                                                                                                                                                                                                                                                                                                                                                                                                                                                                                                                                                                                                                                                                                                                                                                                                                                                                                                                                                                                                                                                                                                                                  | during the same visit 38 \$             |  |  |
| FILLINGS                                                                                                                                                                                                                                                                                                                                                                                                                                                                                                                                                                                                                                                                                                                                                                                                                                                                                                                                                                                                                                                                                                                                                                                                                                                                                                                                                                                                                                                                                                                                                                                                                                                                                                                                                                                                                                                                                                                                                                                                                                                                                                                      | Suggested price                         |  |  |
| _                                                                                                                                                                                                                                                                                                                                                                                                                                                                                                                                                                                                                                                                                                                                                                                                                                                                                                                                                                                                                                                                                                                                                                                                                                                                                                                                                                                                                                                                                                                                                                                                                                                                                                                                                                                                                                                                                                                                                                                                                                                                                                                             | ldren                                   |  |  |
| Molar     Compos     1-5 surfaces                                                                                                                                                                                                                                                                                                                                                                                                                                                                                                                                                                                                                                                                                                                                                                                                                                                                                                                                                                                                                                                                                                                                                                                                                                                                                                                                                                                                                                                                                                                                                                                                                                                                                                                                                                                                                                                                                                                                                                                                                                                                                             | ite resin (white filling) 92 - 306 \$   |  |  |
| Adults                                                                                                                                                                                                                                                                                                                                                                                                                                                                                                                                                                                                                                                                                                                                                                                                                                                                                                                                                                                                                                                                                                                                                                                                                                                                                                                                                                                                                                                                                                                                                                                                                                                                                                                                                                                                                                                                                                                                                                                                                                                                                                                        |                                         |  |  |
| <ul><li>Front or premolar tooth</li><li>1-5 surfaces</li></ul> Amalga                                                                                                                                                                                                                                                                                                                                                                                                                                                                                                                                                                                                                                                                                                                                                                                                                                                                                                                                                                                                                                                                                                                                                                                                                                                                                                                                                                                                                                                                                                                                                                                                                                                                                                                                                                                                                                                                                                                                                                                                                                                         | m (grey filling) 61 - 243 \$            |  |  |
| Molar     Amalgar     1-5 surfaces                                                                                                                                                                                                                                                                                                                                                                                                                                                                                                                                                                                                                                                                                                                                                                                                                                                                                                                                                                                                                                                                                                                                                                                                                                                                                                                                                                                                                                                                                                                                                                                                                                                                                                                                                                                                                                                                                                                                                                                                                                                                                            | m (grey filling) 81 - 287 \$            |  |  |
|                                                                                                                                                                                                                                                                                                                                                                                                                                                                                                                                                                                                                                                                                                                                                                                                                                                                                                                                                                                                                                                                                                                                                                                                                                                                                                                                                                                                                                                                                                                                                                                                                                                                                                                                                                                                                                                                                                                                                                                                                                                                                                                               | site resin (white filling) 117 - 391 \$ |  |  |
| Premolar     1-5 surfaces     Composition                                                                                                                                                                                                                                                                                                                                                                                                                                                                                                                                                                                                                                                                                                                                                                                                                                                                                                                                                                                                                                                                                                                                                                                                                                                                                                                                                                                                                                                                                                                                                                                                                                                                                                                                                                                                                                                                                                                                                                                                                                                                                     | site resin (white filling) 127 - 317 \$ |  |  |
| Molar     Compos     1-5 surfaces                                                                                                                                                                                                                                                                                                                                                                                                                                                                                                                                                                                                                                                                                                                                                                                                                                                                                                                                                                                                                                                                                                                                                                                                                                                                                                                                                                                                                                                                                                                                                                                                                                                                                                                                                                                                                                                                                                                                                                                                                                                                                             | site resin (white filling) 145 - 366 \$ |  |  |
| Veneers                                                                                                                                                                                                                                                                                                                                                                                                                                                                                                                                                                                                                                                                                                                                                                                                                                                                                                                                                                                                                                                                                                                                                                                                                                                                                                                                                                                                                                                                                                                                                                                                                                                                                                                                                                                                                                                                                                                                                                                                                                                                                                                       |                                         |  |  |
| Made in a laboratory Made at the dentist's office                                                                                                                                                                                                                                                                                                                                                                                                                                                                                                                                                                                                                                                                                                                                                                                                                                                                                                                                                                                                                                                                                                                                                                                                                                                                                                                                                                                                                                                                                                                                                                                                                                                                                                                                                                                                                                                                                                                                                                                                                                                                             | 880 \$ + laboratory fees<br>390 \$      |  |  |
| FIXED PROSTHESIS                                                                                                                                                                                                                                                                                                                                                                                                                                                                                                                                                                                                                                                                                                                                                                                                                                                                                                                                                                                                                                                                                                                                                                                                                                                                                                                                                                                                                                                                                                                                                                                                                                                                                                                                                                                                                                                                                                                                                                                                                                                                                                              | Suggested price                         |  |  |
| Cro                                                                                                                                                                                                                                                                                                                                                                                                                                                                                                                                                                                                                                                                                                                                                                                                                                                                                                                                                                                                                                                                                                                                                                                                                                                                                                                                                                                                                                                                                                                                                                                                                                                                                                                                                                                                                                                                                                                                                                                                                                                                                                                           | ow <i>n</i>                             |  |  |
| Porcelain/ceramic or porcelain/metal                                                                                                                                                                                                                                                                                                                                                                                                                                                                                                                                                                                                                                                                                                                                                                                                                                                                                                                                                                                                                                                                                                                                                                                                                                                                                                                                                                                                                                                                                                                                                                                                                                                                                                                                                                                                                                                                                                                                                                                                                                                                                          | 880 \$ + laboratory fees                |  |  |
|                                                                                                                                                                                                                                                                                                                                                                                                                                                                                                                                                                                                                                                                                                                                                                                                                                                                                                                                                                                                                                                                                                                                                                                                                                                                                                                                                                                                                                                                                                                                                                                                                                                                                                                                                                                                                                                                                                                                                                                                                                                                                                                               | idge                                    |  |  |
| False tooth, porcelain on metal                                                                                                                                                                                                                                                                                                                                                                                                                                                                                                                                                                                                                                                                                                                                                                                                                                                                                                                                                                                                                                                                                                                                                                                                                                                                                                                                                                                                                                                                                                                                                                                                                                                                                                                                                                                                                                                                                                                                                                                                                                                                                               | 536 \$ + laboratory fees                |  |  |
| Wings for a butterfly <b>bridge</b> , per tooth                                                                                                                                                                                                                                                                                                                                                                                                                                                                                                                                                                                                                                                                                                                                                                                                                                                                                                                                                                                                                                                                                                                                                                                                                                                                                                                                                                                                                                                                                                                                                                                                                                                                                                                                                                                                                                                                                                                                                                                                                                                                               | 224 \$ + laboratory fees                |  |  |
| Pillar tooth for a <b>bridge</b> , porcelain on metal                                                                                                                                                                                                                                                                                                                                                                                                                                                                                                                                                                                                                                                                                                                                                                                                                                                                                                                                                                                                                                                                                                                                                                                                                                                                                                                                                                                                                                                                                                                                                                                                                                                                                                                                                                                                                                                                                                                                                                                                                                                                         | 934 \$ + laboratory fees                |  |  |
| Other Control of the |                                         |  |  |
| Recementing of a <b>crown</b> or a <b>veneer</b>                                                                                                                                                                                                                                                                                                                                                                                                                                                                                                                                                                                                                                                                                                                                                                                                                                                                                                                                                                                                                                                                                                                                                                                                                                                                                                                                                                                                                                                                                                                                                                                                                                                                                                                                                                                                                                                                                                                                                                                                                                                                              | 96 \$ + laboratory fees                 |  |  |