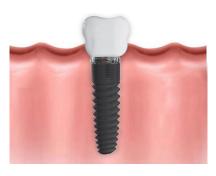

xtraction:**

Removal of a tooth for various reasons (for example, inability to heal, accident or lack of room).

#### Filling:

The reparation of a cavity in the tooth on one or several surfaces. Materials used may vary. Amalgam is a gray or metallic filling. Composite resin is a white filling that matches the tooth. The prices of a filling varies according to which tooth is affected and the number of surfaces that require repair.

#### Follow-up examination:

All routine visits following the first appointment at the clinic. One can generally expect a dentist's examination, a cleaning, x-rays and tailored hygiene recommendations from the dental hygienist.



#### **Full removable prosthesis:**

Removable denture that is worn on the upper or lower gums (or both), that replaces all teeth.



#### Implant:

Artificial replacement for the root of a tooth. Made of a titanium stem that is installed in the bone. The implant acts as a root to accomodate a crown, which replaces the tooth.

#### Night guard/occlusal splint/bite splint/:

Appliance that is worn in the mouth over night, that keeps the upper and lower teeth from touching. A night guard prevents abnormal wear on the teeth caused by clenching or grinding. A night gard can also relieve jaw, head, neck and shoulder pain.



# 3

#### Partial removable prosthesis:

Removable denture that is worn on the upper or lower gums (or both) that replaces teeth that are missing.

#### Periodontal disease:

Disease of the gums and the bone supporting the teeth. Requires treatments under local anesthesia to clean hard-to-reach areas to